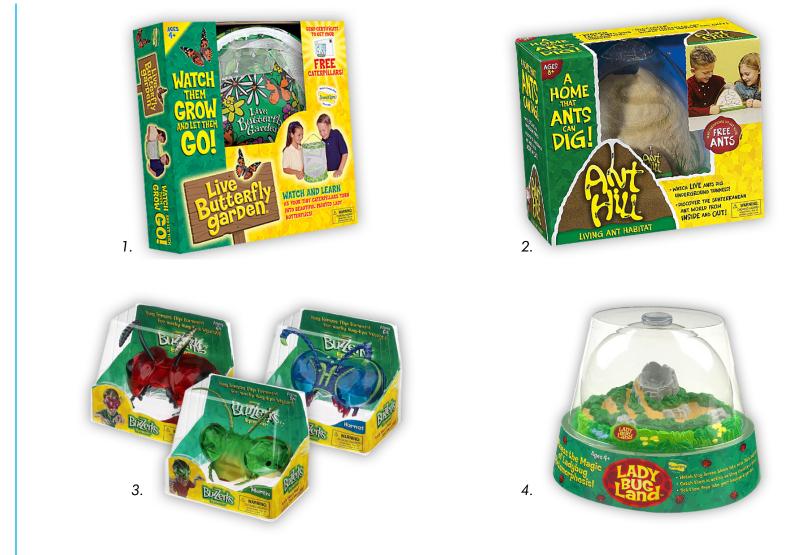

## **INSECT LORE**

|                                   | CLIENT    | Insect Lore, Shafter, CA                                                                                                                                                                                                                                                                                                                                                            |
|-----------------------------------|-----------|-------------------------------------------------------------------------------------------------------------------------------------------------------------------------------------------------------------------------------------------------------------------------------------------------------------------------------------------------------------------------------------|
| Nature Comes Alive<br>Insect fore | PROJECT   | Branding a novelty toy company for new-market entry as a mass-market player                                                                                                                                                                                                                                                                                                         |
|                                   | CHALLENGE | A complete lack of visibility. Insect Lore sold products primarily through the educational and specialty-retail channels                                                                                                                                                                                                                                                            |
|                                   | SOLUTION  | <ul> <li>Litos re-positioned the company from every aspect:</li> <li>Instrumental in developing product-line extensions</li> <li>Created a line of sufficient breadth to bring to mass market</li> <li>Secured shelf space (actual and "virtual") at Target, Wal-Mart,<br/>Amazon.com</li> <li>Created catalogs, trade-show environments, packaging and<br/>plan-o-grams</li> </ul> |
|                                   | RESULTS   | Insect Lore's signature produce, Live Butterfly Garden, was a Top Ten Toy<br>on Amazon.com in 2007 and #1 toy on Amazon in 2008                                                                                                                                                                                                                                                     |
|                                   |           |                                                                                                                                                                                                                                                                                                                                                                                     |