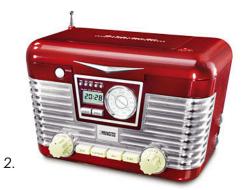

#### 1. Cluck Truck:

Sampling & event vehicle (serving as a rolling billboard). Present at all sponsored events and "Clucking"efforts.

#### 2. Willy T:

The "Big Cluck" himself, campaign mascot and sampling team member.

3. Squawk Box: Branded sampling box.

Good Thinking LITOSSC.COM

#### CLUCK FACTORS

In-store sampling: Select major supermarket locations in the Boston area.

Sponsored Events: Higher volume sampling at major sponsored events throughout the summer.

> Permitted Locations: Folks are Clucked in high traffic areas such as Prudential Plaza, Faneuil Hall and Boston Common.

### CLUCK FACTORS cont.

Samples hand delivered to high-profile personages and locations such as City Hall Plaza, Fire Depts, The State House, etc.

Feeding unsuspecting flocks of shoppers, construction workers, business people, etc.

> Leveraging and recruiting additional distribution with independent retailers.