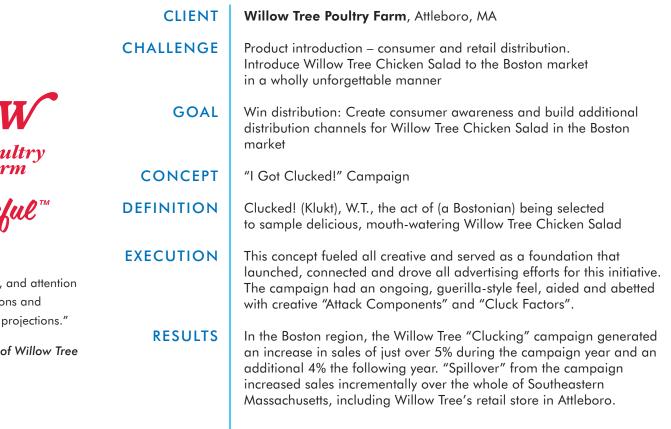

#### 1. Cluck Truck:

Sampling & event vehicle (serving as a rolling billboard). Present at all sponsored events and "Clucking"efforts.