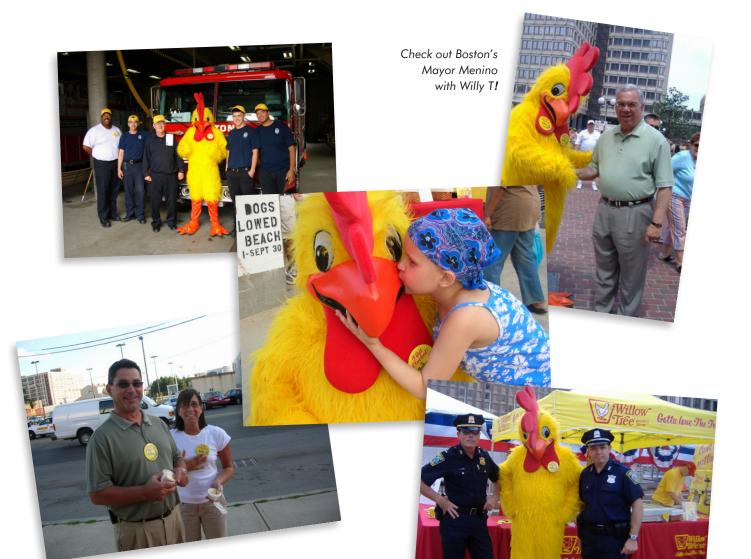

#### 2. Willy T:

The "Big Cluck" himself, campaign mascot and sampling team member.

3. Squawk Box: Branded sampling box.

Good Thinking LITOSSC.COM

### CLUCK FACTORS cont.

Samples hand delivered to high-profile personages and locations such as City Hall Plaza, Fire Depts, The State House, etc.

Feeding unsuspecting flocks of shoppers, construction workers, business people, etc.