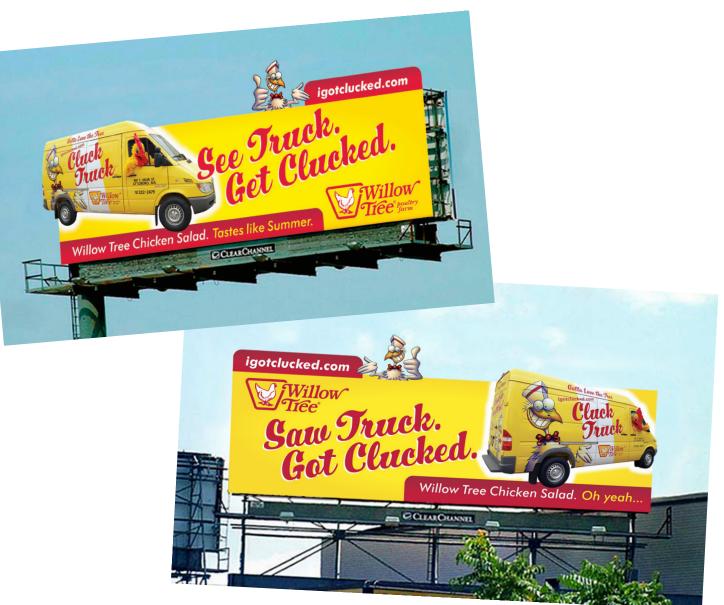

#### 1. Cluck Truck:

Sampling & event vehicle (serving as a rolling billboard). Present at all sponsored events and "Clucking"efforts.

Gotta love The Star untrue.igotclucked.com DIT Starts Nail St. Addens, RA 02703 AND 762-423

2.

Good Thinking LITOSSC.COM

Billboards:

I-93 expressway; northbound and southbound.

ADVERTISING COMPONENTS

Good Thinking LITOSSC.COM