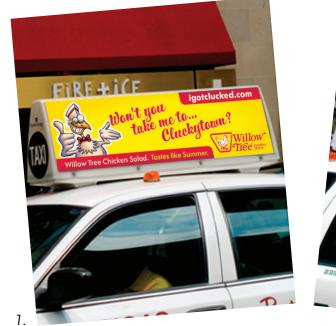

#### ADVERTISING COMPONENTS

Ig

Cab Tops:
50 cabs with
2-sided cab tops.

2. Broadcast: Air coverage campaign: 10 week flight.

Good Thinking LITOSSC.COM