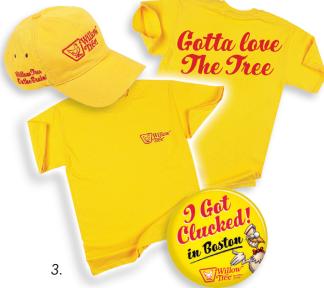

#### CREATIVE ATTACK COMPONENTS

cont.

1. www.igotclucked.com

2. Retail salad card hand-outs.

3.Branded premium items handed out throughout the campaign.

by the Chaken shald in a under air remain r customers will readily be asking for it now. or dow know know your customers will be asking for Walow Tree in Shall Phenner in Bohrin however, and the state of the shall be the shall be asking a single state of the shall be asking for Walow Tree is an individe however, the subscription is always with an individe however with a single state in the shall be about the however with Chaket Treek. Were here in a how will keep your emission with Chaket Treek. Were here in a how will keep your marked with Chaket Treek.